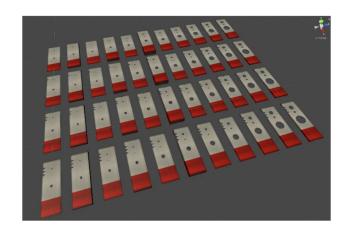

## Hole type penetrameters from ASTM E1025 standards

In response to customer requests, we have added the possibility to model american hole type IQIs in certain cases.