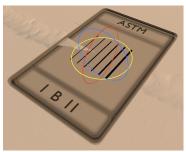

## Hole type penetrameters from ASTM E1025 standards

In response to customer requests, we have added the possibility to model american hole type IQIs in certain cases.