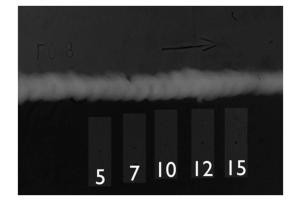

## Hole type penetrameters from ASTM E1025 standards

In response to customer requests, we have added the possibility to model american hole type IQIs in certain cases.