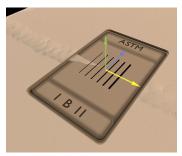

## Hole type penetrameters from ASTM E1025 standards

In response to customer requests, we have added the possibility to model american hole type IQIs in certain cases.